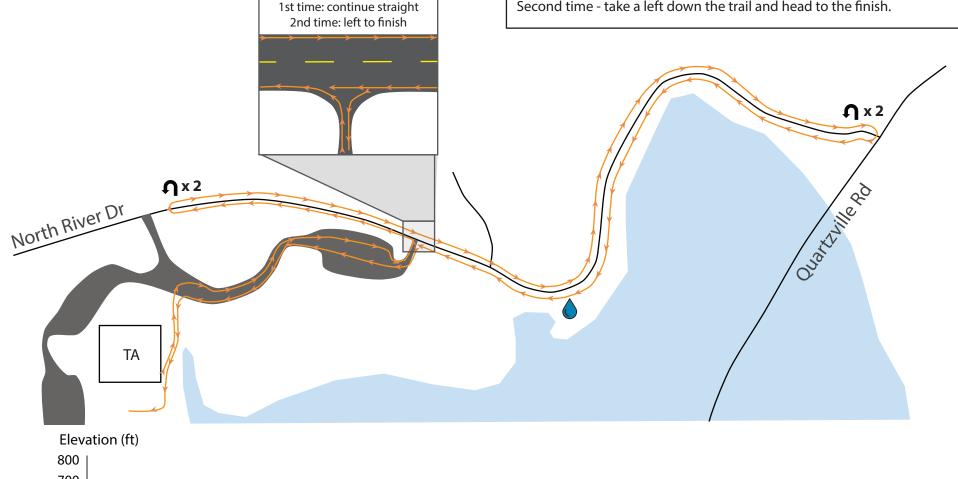

## SPRINT & 5K RUN COURSE

## 3.1 miles, elevation gain 272ft

**Park Dirt Trail Exit** 

(Upper Parking Lot)

## **DIRECTIONS**

This is a double out-and-back course.

- Exit transition through the RUN OUT arch.
- Follow the chute north through the grass to the pavement and turn right. This takes you to the upper parking area where you will exit the park on the far east side of the parking lot via a dirt trail to the road.
- Turn LEFT on North River Dr.
- TURN AROUND at the park entrance.
- TURN AROUND at Quartzville Rd.

## Park dirt trail exit area:

First time - continue straight and repeat the course. Second time - take a left down the trail and head to the finish.