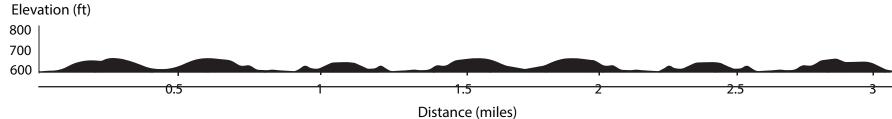

## 3.1 miles, elevation gain 272ft

**Park Dirt Trail Exit** 

(Upper Parking Lot)